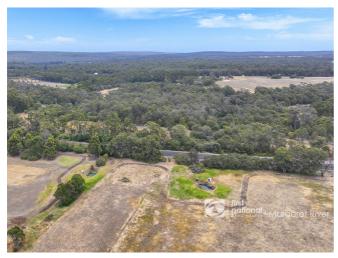

Whilst the two very modest homes on the property require more than just renovation, they are both approved as dwellings which provides an ease of transition for extensive redevelopment. Internal access roads, grain silos, modest sheds and water tanks are included on the property and provide immediate convenience during establishment. High annual winter rainfall provides an excellent grounding for this farm and an underground creek line runs into a dam on the southwestern corner, providing abundant water for livestock and other pursuits. An unimposing Telstra tower is located on the northwest corner of the property and generates a passive lease income.