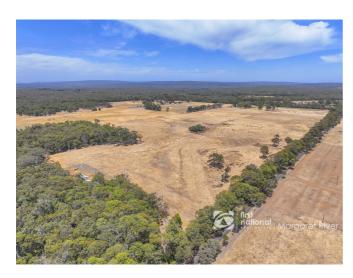

#### **RURAL PROPERTY WITH HIGHWAY FRONTAGE**

7 14 2 14 0 1€

If you have a passion for the rural lifestyle and want to establish a holding of animals, plant a productive crop or a have a brilliant business idea that awaits the perfect location, then this flat 78 hectare rural property provides the ideal opportunity for you to pursue your agricultural enterprise or lifestyle development.

- 7 Bedrooms
- 2 Bathrooms
- 2 Toilets
- 2 Living Areas
- Water Tank
- Workshop

Predominantly cleared and only 16 direct kilometres south of the townsite of Margaret River and 7 kilometres from the hamlet of Witchcliffe, this farm is nestled in the fertile southwest food bowl of Forest Grove, is semi bordered by state forest and is highly suited to cattle grazing, silage production and forestry. Currently loosely supporting cattle with boundary and internal fencing, simply move in your own livestock and immediately enjoy the spoils of the land.

Whilst the two very modest homes on the property require more than just renovation, they are both approved as dwellings which provides an ease of transition for extensive redevelopment. Internal access roads, grain silos, modest sheds and water tanks are included on the property and provide immediate convenience during establishment. High annual winter rainfall provides an excellent grounding for this farm and an underground creek line runs into a dam on the southwestern corner, providing abundant water for livestock and other pursuits. An unimposing Telstra tower is located on the northwest corner of the property and generates a passive lease income.