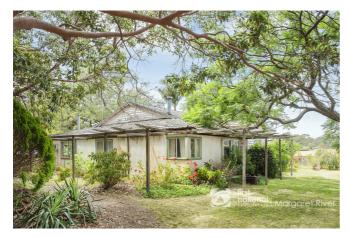

Whilst the two very modest homes on the property require more than just renovation, they are both approved as dwellings which provides an ease of transition for extensive redevelopment. Internal access roads, grain silos, modest sheds and water tanks are included on the property and provide immediate convenience during establishment. High annual winter rainfall provides an excellent grounding for this farm and an underground creek line runs into a dam on the southwestern corner, providing abundant water for livestock and other pursuits. An unimposing Telstra tower is located on the northwest corner of the property and generates a passive lease income.