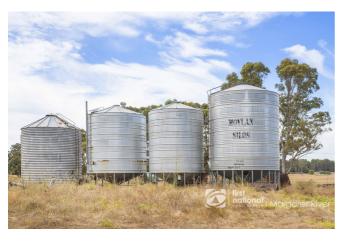

Whilst the two very modest homes on the property require more than just renovation, they are both approved as dwellings which provides an ease of transition for extensive redevelopment. Internal access roads, grain silos, modest sheds and water tanks are included on the property and provide immediate convenience during establishment. High annual winter rainfall provides an excellent grounding for this farm and an underground creek line runs into a dam on the southwestern corner, providing abundant water for livestock and other pursuits. An unimposing Telstra tower is located on the northwest corner of the property and generates a passive lease income.