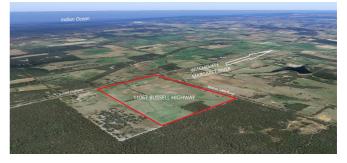

## 11067 Bussell Highway, Forest Grove

#### **RURAL PROPERTY WITH HIGHWAY FRONTAGE**

7 14 2 14 0 1€

If you have a passion for the rural lifestyle and want to establish a holding of animals, plant a productive crop or a have a brilliant business idea that awaits the perfect location, then this flat 78 hectare rural property provides the ideal opportunity for you to pursue your agricultural enterprise or lifestyle development.

Direct access to market or exposure to heavy tourist traffic is assured as the property fronts 700 metres of Bussell Highway, the major arterial road of the southwest. This extensive road frontage will provide effortless access for customers or trucks should you wish to develop the property for rural or accommodation trade.

# **Property Location**

11067 Bussell Highway, Forest Grove

## 78 hectares

admin@margaretriverrealestate.com.au