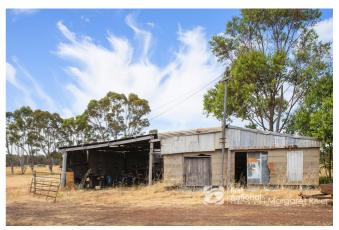

Whilst the two very modest homes on the property require more than just renovation, they are both approved as dwellings which provides an ease of transition for extensive redevelopment. Internal access roads, grain silos, modest sheds and water tanks are included on the property and provide immediate convenience during establishment. High annual winter rainfall provides an excellent grounding for this farm and an underground creek line runs into a dam on the southwestern corner, providing abundant water for livestock and other pursuits. An unimposing Telstra tower is located on the northwest corner of the property and generates a passive lease income.