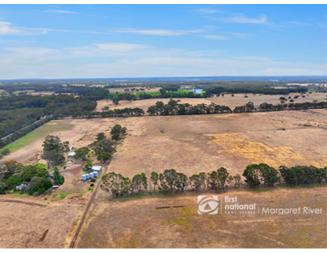

- 7 Bedrooms
- 2 Bathrooms
- 2 Toilets
- 2 Living Areas
- Water Tank
- Workshop

Predominantly cleared and only 16 direct kilometres south of the townsite of Margaret River and 7 kilometres from the hamlet of Witchcliffe, this farm is nestled in the fertile southwest food bowl of Forest Grove, is semi bordered by state forest and is highly suited to cattle grazing, silage production and forestry. Currently loosely supporting cattle with boundary and internal fencing, simply move in your own livestock and immediately enjoy the spoils of the land.

Whilst the two very modest homes on the property require more than just renovation, they are both approved as dwellings which provides an ease of transition for extensive redevelopment. Internal access roads, grain silos, modest sheds and water tanks are included on the property and provide immediate convenience during establishment. High annual winter rainfall provides an excellent grounding for this farm and an underground creek line runs into a dam on the southwestern corner, providing abundant water for livestock and other pursuits. An unimposing Telstra tower is located on the northwest corner of the property and generates a passive lease income.