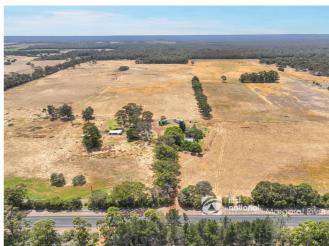

Direct access to market or exposure to heavy tourist traffic is assured as the property fronts 700 metres of Bussell Highway, the major arterial road of the southwest. This extensive road frontage will provide effortless access for customers or trucks should you wish to develop the property for rural or accommodation trade.

Whilst the two very modest homes on the property require more than just renovation, they are both approved as dwellings which provides an ease of transition for extensive redevelopment. Internal access roads, grain silos, modest sheds and water tanks are included on the property and provide immediate convenience during establishment. High annual winter rainfall provides an excellent grounding for this farm and an underground creek line runs into a dam on the southwestern corner, providing abundant water for livestock and other pursuits. An unimposing Telstra tower is located on the northwest corner of the property and generates a passive lease income.