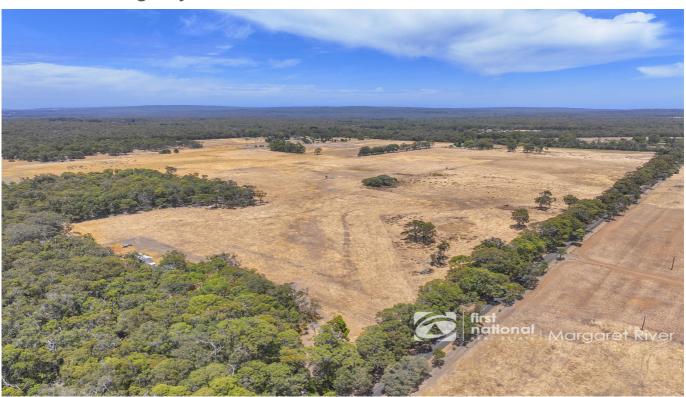

#### **RURAL PROPERTY WITH HIGHWAY FRONTAGE**

7 14 2 14 0 1€

If you have a passion for the rural lifestyle and want to establish a holding of animals, plant a productive crop or a have a brilliant business idea that awaits the perfect location, then this flat 78 hectare rural property provides the ideal opportunity for you to pursue your agricultural enterprise or lifestyle development.

- 7 Bedrooms
- 2 Bathrooms
- 2 Toilets
- 2 Living Areas
- Water Tank
- Workshop

Predominantly cleared and only 16 direct kilometres south of the townsite of Margaret River and 7 kilometres from the hamlet of Witchcliffe, this farm is nestled in the fertile southwest food bowl of Forest Grove, is semi bordered by state forest and is highly suited to cattle grazing, silage production and forestry. Currently loosely supporting cattle with boundary and internal fencing, simply move in your own livestock and immediately enjoy the spoils of the land.

Direct access to market or exposure to heavy tourist traffic is assured as the property fronts 700 metres of Bussell Highway, the major arterial road of the southwest. This extensive road frontage will provide effortless access for customers or trucks should you wish to develop the property for rural or accommodation trade.

Whilst the two very modest homes on the property require more than just renovation, they are both approved as dwellings which provides an ease of transition for extensive redevelopment. Internal access roads, grain silos, modest sheds and water tanks are included on the property and provide immediate convenience during establishment. High annual winter rainfall provides an excellent grounding for this farm and an underground creek line runs into a dam on the southwestern corner, providing abundant water for livestock and other pursuits. An unimposing Telstra tower is located on the northwest corner of the property and generates a passive lease income.