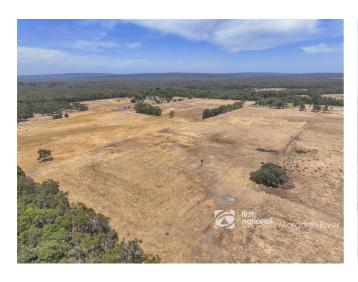

#### **RURAL PROPERTY WITH HIGHWAY FRONTAGE**

7 14 2 14 0 1€

If you have a passion for the rural lifestyle and want to establish a holding of animals, plant a productive crop or a have a brilliant business idea that awaits the perfect location, then this flat 78 hectare rural property provides the ideal opportunity for you to pursue your agricultural enterprise or lifestyle development.

- 7 Bedrooms
- 2 Bathrooms
- 2 Toilets
- 2 Living Areas
- Water Tank
- Workshop

Predominantly cleared and only 16 direct kilometres south of the townsite of Margaret River and 7 kilometres from the hamlet of Witchcliffe, this farm is nestled in the fertile southwest food bowl of Forest Grove, is semi bordered by state forest and is highly suited to cattle grazing, silage production and forestry. Currently loosely supporting cattle with boundary and internal fencing, simply move in your own livestock and immediately enjoy the spoils of the land.

Whilst the two very modest homes on the property require more than just renovation, they are both approved as dwellings which provides an ease of transition for extensive redevelopment. Internal access roads, grain silos, modest sheds and water tanks are included on the property and provide immediate convenience during establishment. High annual winter rainfall provides an excellent grounding for this farm and an underground creek line runs into a dam on the southwestern corner, providing abundant water for livestock and other pursuits. An unimposing Telstra tower is located on the northwest corner of the property and generates a passive lease income.