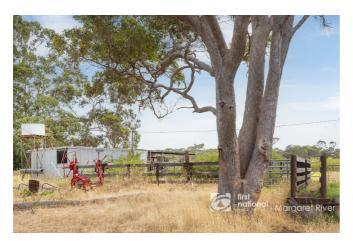

- 7 Bedrooms
- 2 Bathrooms
- 2 Toilets
- 2 Living Areas
- Water Tank
- Workshop

Predominantly cleared and only 16 direct kilometres south of the townsite of Margaret River and 7 kilometres from the hamlet of Witchcliffe, this farm is nestled in the fertile southwest food bowl of Forest Grove, is semi bordered by state forest and is highly suited to cattle grazing, silage production and forestry. Currently loosely supporting cattle with boundary and internal fencing, simply move in your own livestock and immediately enjoy the spoils of the land.

Whilst the two very modest homes on the property require more than just renovation, they are both approved as dwellings which provides an ease of transition for extensive redevelopment. Internal access roads, grain silos, modest sheds and water tanks are included on the property and provide immediate convenience during establishment. High annual winter rainfall provides an excellent grounding for this farm and an underground creek line runs into a dam on the southwestern corner, providing abundant water for livestock and other pursuits. An unimposing Telstra tower is located on the northwest corner of the property and generates a passive lease income.