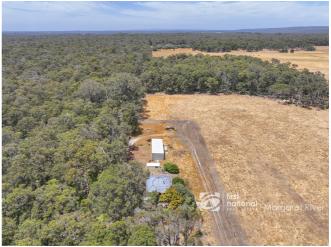

#### **RURAL PROPERTY WITH HIGHWAY FRONTAGE**

7 14 2 14 0 1€

If you have a passion for the rural lifestyle and want to establish a holding of animals, plant a productive crop or a have a brilliant business idea that awaits the perfect location, then this flat 78 hectare rural property provides the ideal opportunity for you to pursue your agricultural enterprise or lifestyle development.

- 7 Bedrooms
- 2 Bathrooms
- 2 Toilets
- 2 Living Areas
- Water Tank
- Workshop

Predominantly cleared and only 16 direct kilometres south of the townsite of Margaret River and 7 kilometres from the hamlet of Witchcliffe, this farm is nestled in the fertile southwest food bowl of Forest Grove, is semi bordered by state forest and is highly suited to cattle grazing, silage production and forestry. Currently loosely supporting cattle with boundary and internal fencing, simply move in your own livestock and immediately enjoy the spoils of the land.

Direct access to market or exposure to heavy tourist traffic is assured as the property fronts 700 metres of Bussell Highway, the major arterial road of the southwest. This extensive road frontage will provide effortless access for customers or trucks should you wish to develop the property for rural or accommodation trade.

Whilst the two very modest homes on the property require more than just renovation, they are both approved as dwellings which provides an ease of transition for extensive redevelopment. Internal access roads, grain silos, modest sheds and water tanks are included on the property and provide immediate convenience during establishment. High annual winter rainfall provides an excellent grounding for this farm and an underground creek line runs into a dam on the southwestern corner, providing abundant water for livestock and other pursuits. An unimposing Telstra tower is located on the northwest corner of the property and generates a passive lease income.