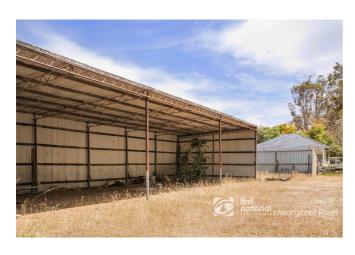

Whilst the two very modest homes on the property require more than just renovation, they are both approved as dwellings which provides an ease of transition for extensive redevelopment. Internal access roads, grain silos, modest sheds and water tanks are included on the property and provide immediate convenience during establishment. High annual winter rainfall provides an excellent grounding for this farm and an underground creek line runs into a dam on the southwestern corner, providing abundant water for livestock and other pursuits. An unimposing Telstra tower is located on the northwest corner of the property and generates a passive lease income.